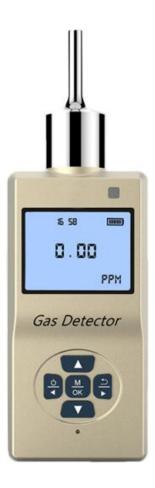

## **Product Appearance:**

Shenzhen Safewill Co., Ltd.

#### **Product Features:**

- **Durable Build:** Aluminum alloy casing with a full-metal rose gold finish for a premium feel.
- **Built-in High-Performance Pump:** Provides stable flow and can be turned on/off as needed.
- **User-Friendly Navigation:** Five-key navigation buttons with an intuitive user interface.
- **Bilingual Support:** Supports both Chinese and English language options.
- Large Data Storage: Capable of storing up to 100,000 data records.
- Accurate Measurement: Intelligent algorithm with multi-point calibration and temperature compensation.
- Long Battery Life: Powered by a 2600mAh high-capacity lithium battery, offering over 20 hours of continuous operation.
- **Flexible Units:** Multiple units available, including %VOL, %LEL, mg/m<sup>3</sup>, ppm, pph, and ppb.
- Audible and Visual Alarm: Alerts when concentration exceeds safety thresholds.
- Self-Check Function: Automatically checks the status of sensors and components at startup.
- High-Quality Sensor: Imported high-performance sensor with a long service life.