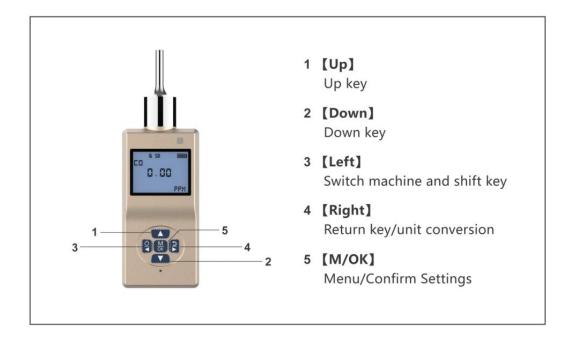

: Intelligent algorithm with multi-point calibration and temperature compensation.
- Long Battery Life: Powered by a 2600mAh high-capacity lithium battery, offering over 20 hours of continuous operation.
- **Flexible Units:** Multiple units available, including %VOL, %LEL, mg/m<sup>3</sup>, ppm, pph, and ppb.
- Audible and Visual Alarm: Alerts when concentration exceeds safety thresholds.
- Self-Check Function: Automatically checks the status of sensors and components at startup.
- High-Quality Sensor: Imported high-performance sensor with a long service life.

#### **Product Series:**





ES20B Aluminum Alloy Version

**ES20C Plastic Shell Version** 



Shenzhen Safewill Co., Ltd.

#### **Dimensions:**



## **Product Appearance:**





Shenzhen Safewill Co., Ltd.

### **Product key:**



## **Technical Specifications**

| Item                | Specific Parameters                                                                       |
|---------------------|-------------------------------------------------------------------------------------------|
| Detected Gas        | Helium (He)                                                                               |
| Detection Principle | Thermal conductivity principle                                                            |
| Measurement Range   | 0~10%, 30%, 50%, 99.9%, 99.999%VOL; 0-1000PPM (optional, custom ranges available)         |
| Resolution          | 0.1 %VOL, 0.01 %VOL, 1 PPM (optional)                                                     |
| Sampling Method     | Active pump-suction with built-in pump; indep