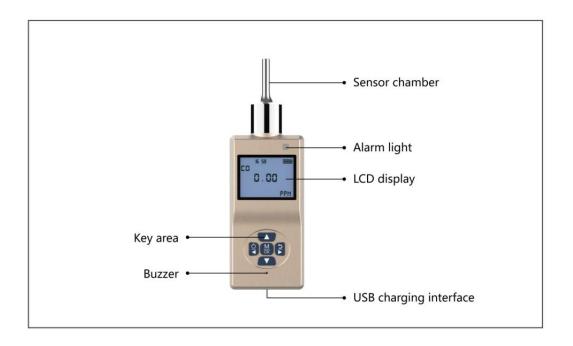

ring up to 100,000 data records.
- Accurate Measurement: Intelligent algorithm with multi-point calibration and temperature compensation.
- Long Battery Life: Powered by a 2600mAh high-capacity lithium battery, offering over 20 hours of continuous operation.
- **Flexible Units:** Multiple units available, including %VOL, %LEL, mg/m<sup>3</sup>, ppm, pph, and ppb.
- Audible and Visual Alarm: Alerts when concentration exceeds safety thresholds.
- Self-Check Function: Automatically checks the status of sensors and components at startup.
- High-Quality Sensor: Imported high-performance sensor with a long service life.

#### **Product Series:**





ES20B Aluminum Alloy Version

**ES20C Plastic Shell Version** 



Shenzhen Safewill Co., Ltd.

#### **Dimensions:**



## **Product Appearance:**





Shenzhen Safewill Co., Ltd.

### **Product key:**



## **Technical Specifications**

| Item                | Specific Parameters                                                                       |
|---------------------|-------------------------------------------------------------------------------------------|
| Detected Gas        | Helium (He)                                                                               |
| Detection Principle | Thermal conductivity principle                                                            |
| Measurement Range   | 0~10%, 30%, 50%, 99.9%, 99.999%VOL; 0-1000PPM (optional, custom ranges available)         |
| Resolution          | 0.1 %VOL, 0.01 %VOL, 1 PPM (optional)                                                     |
| Sampling Met