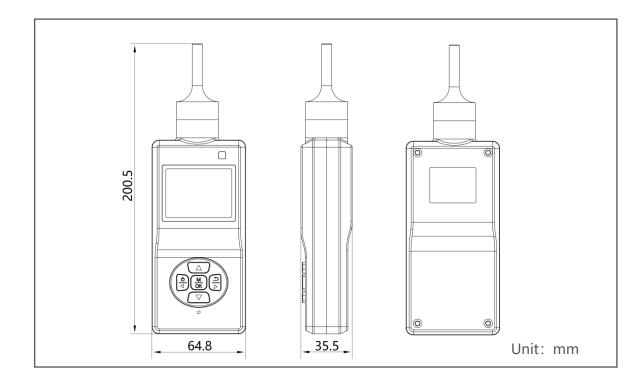

e Data Storage: Capable of storing up to 100,000 data records.
- Accurate Measurement: Intelligent algorithm with multi-point calibration and temperature compensation.
- Long Battery Life: Powered by a 2600mAh high-capacity lithium battery, offering over 20 hours of continuous operation.
- **Flexible Units:** Multiple units available, including %VOL, %LEL, mg/m<sup>3</sup>, ppm, pph, and ppb.
- Audible and Visual Alarm: Alerts when concentration exceeds safety thresholds.
- Self-Check Function: Automatically checks the status of sensors and components at startup.
- High-Quality Sensor: Imported high-performance sensor with a long service life.

#### **Product Series:**





ES20B Aluminum Alloy Version

**ES20C Plastic Shell Version** 



Shenzhen Safewill Co., Ltd.

#### **Dimensions:**



## **Product Appearance:**





Shenzhen Safewill Co., Ltd.

### **Product key:**



## **Technical Specifications**

| Item                | Specific Parameters                                                                       |
|---------------------|-------------------------------------------------------------------------------------------|
| Detected Gas        | Helium (He)                                                                               |
| Detection Principle | Thermal conductivity principle                                                            |
| Measurement Range   | 0~10%, 30%, 50%, 99.9%, 99.999%VOL; 0-1000PPM (optional, custom ranges available)         |
| Resolution          | 0.1 %VOL, 0.01 %VOL, 1 PPM (optional)